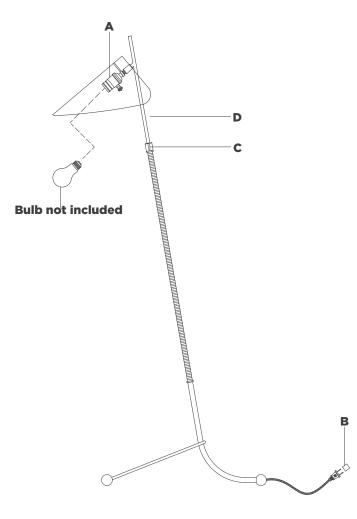

## NOTICE:

Inspect item carefully before attempting to install. If there is any damage or obvious defect, do not install. Item may not be returned once it has been installed.

- 1. Carefully remove all parts from the box. Place on a clean, soft surface.
- 2. Loosen adjustment konb (C), then adjust rod (D) to desired height. Tighten adjustment knob (C).
- 3. Install light bulb into the socket (A).
- 4. Remove protective cover (B) from plug.
- 5. Plug into electrical outlet and test the fixture.