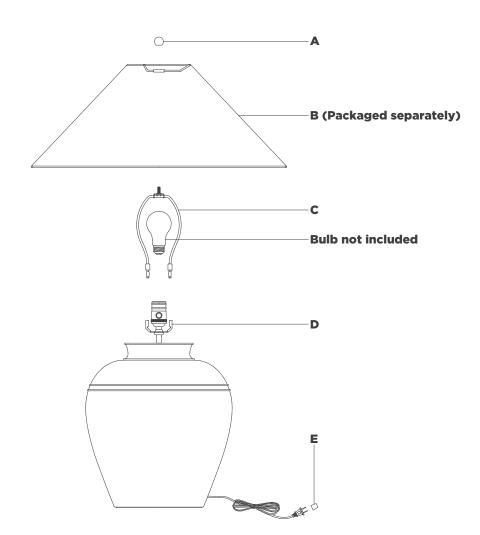

## NOTICE:

Inspect item carefully before attempting to install. If there is any damage or obvious defect, do not install. Item may not be returned once it has been installed.

- 1. Carefully remove all parts from the box. Place on a clean, soft surface.
- Install harp (C) by squeezing together and inserting into the top of saddle (D).
- 3. Remove finial (A) from harp (C).
- 4. Remove shade **(B)** from packaging and install to harp **(C)** using finial **(A)**.

**NOTE:** If shade has additional packaging, carefully cut from interior of shade to avoid damage.

- 5. Install light bulb into the socket.
- 6. Remove protective cover (E) from plug.
- 7. Plug into electrical outlet and test the fixture.