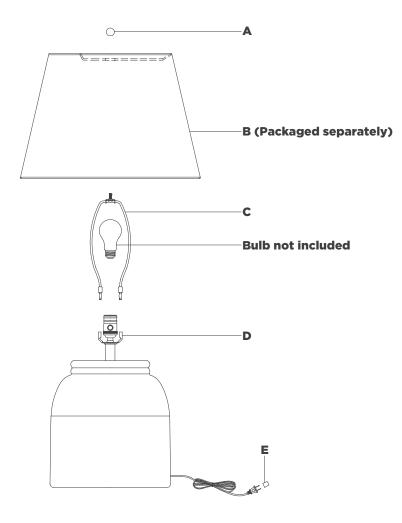

## NOTICE:

Inspect item carefully before attempting to install. If there is any damage or obvious defect, do not install. Item may not be returned once it has been installed.

- 1. Carefully remove all parts from the box. Place on a clean, soft surface.
- 2. Install harp **(C)** by squeezing together and inserting into the top of saddle **(D)**.
- 3. Remove finial (A) from harp (C).
- 4. Remove shade **(B)** from packaging and install to harp **(C)** using finial **(A)**.

**NOTE:** If shade has additional packaging, carefully cut from interior of shade to avoid damage.

- 5. Install light bulb into the socket.
- 6. Remove protective cover (E) from plug.
- 7. Plug into electrical outlet and test the fixture.