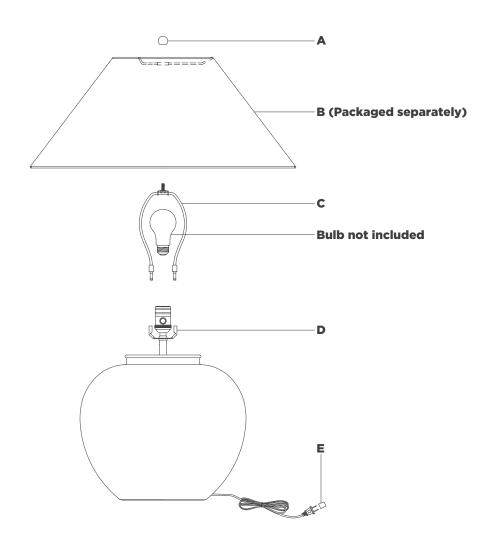

## NOTICE:

Inspect item carefully before attempting to install. If there is any damage or obvious defect, do not install. Item may not be returned once it has been installed.

- 1. Carefully remove all parts from the box. Place on a clean, soft surface.
- 2. Install harp (C) by squeezing together and inserting into the top of saddle (D).
- 3. Remove finial (A) from harp (C).
- 4. Remove shade (B) from packaging and install to harp (C) using finial (A).

**NOTE:** If shade has additional packaging, carefully cut from interior of shade to avoid damage.

- 5. Install light bulb into the socket.
- 6. Remove protective cover (E) from plug.
- 7. Plug into electrical outlet and test the fixture.