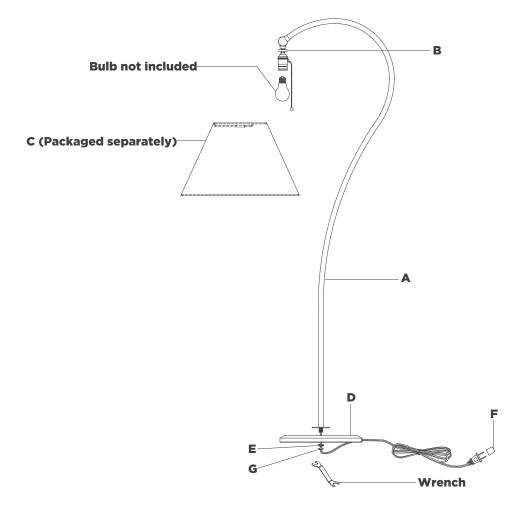

## NOTICE:

Inspect item carefully before attempting to install. If there is any damage or obvious defect, do not install. Item may not be returned once it has been installed.

- 1. Carefully remove all parts from the box. Place on a clean, soft surface.
- 2. Install rod (A) to base (D) and secure with lock washer (E) and hex nut (G) using provided wrench.
- 3. Install shade **(C)** split washer above knurled ring **(B)** and secure by screwing tight.
  - **NOTE:** If shade has additional packaging, carefully cut off frominterior of shade to avoid damages.
- 4. Install light bulb into the socket.
- 5. Remove protective cover (E) from plug.
- 6. Plug into electrical outlet and test the fixture.