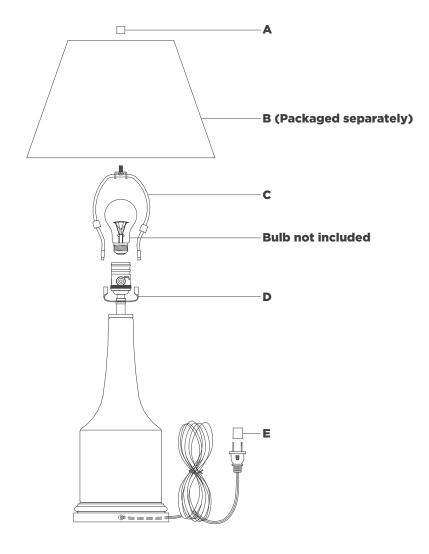

## NOTICE:

Inspect item carefully before attempting to install. If there is any damage or obvious defect, do not install. Item may not be returned once it has been installed.

- 1. Carefully remove all parts from the box. Place on a clean, soft surface.
- 2. Install harp **(C)** by squeezing together and inserting into the top of saddle (D).
- 3. Remove finial (A) from harp (C).
- 4. Remove shade (B) from packaging and install to harp (C) using finial (A).

NOTE: If shade has additional packaging, carefully cut from interior of shade to avoid damage.

- 5. Install light bulb into the socket.
- 6. Remove protective cover (E) from plug.
- 7. Plug into electrical outlet and test the fixture.