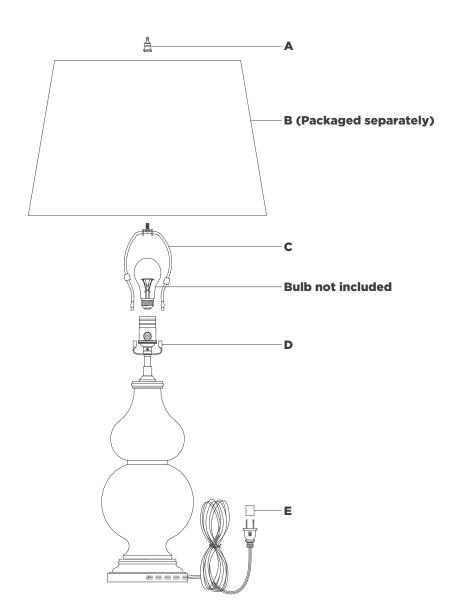

## NOTICE:

Inspect item carefully before attempting to install. If there is any damage or obvious defect, do not install. Item may not be returned once it has been installed.

- 1. Carefully remove all parts from the box. Place on a clean, soft surface.
- 2. Install harp (C) by squeezing together and inserting into the top of saddle (D).
- 3. Remove finial (A) from harp (C).
- 4. Remove shade **(B)** from packaging and install to harp **(C)** using finial **(A)**.

**NOTE:** If shade has additional packaging, carefully cut from interior of shade to avoid damage.

- 5. Install light bulb into the socket.
- 6. Remove protective cover (E) from plug.
- 7. Plug into electrical outlet and test the fixture.