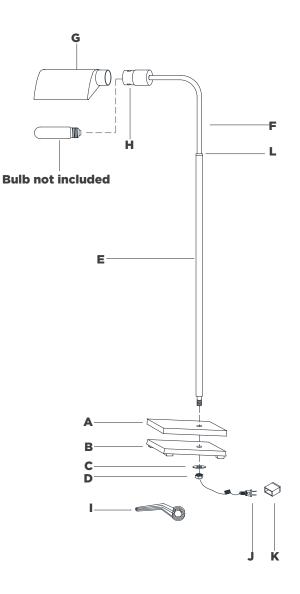

## NOTICE:

Inspect item carefully before attempting to install. If there is any damage or obvious defect, do not install. Item may not be returned once it has been installed.

- 1. Carefully remove all parts from the box. Place on a clean, soft surface.
- 2. Install rod (E) to base (A) and loader (B) and secure with lock washer (C) and hex nut (D) using provided wrench (I).
- 3. Loosen ring (L) to adjust rod (F) to the desired height, then tighten ring (L).
- 4. Attach shade (G) to socket tube (H).
- 5. Install light bulb into the socket.
- 6. Remove protective cover (K) from plug (J).
- 7. Plug into electrical outlet and test fixture.